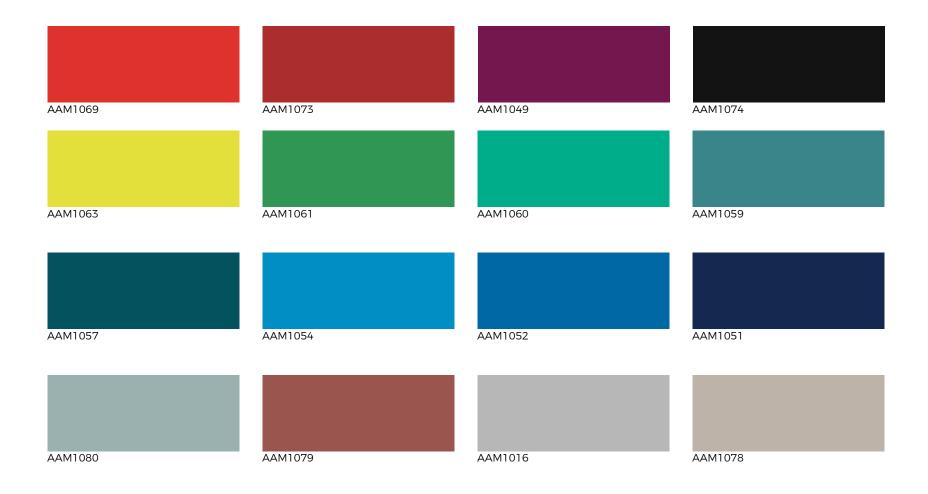

s its surface, therefore obtaining a homogeneous color at corners or edges, giving the appearance of a solid material.



## **DRY ERASE**

Dry Erase offers a higher performance over conventional laminates for this kind of application. The Dry Erase requires easy maintenance in order to keep it free of marker traces. It is commonly used for Institutional furniture at training academies, offices, schools and universities.



# **METALLIC**

Carbonzero® Metallics are ideal when a metal appearance is desired with a high level of durability in either interior or exterior environments.





# **CARBONZERO®** Collection

SIZES:

THICKNESSES: 4 X 8 FT 0.16" (4MM) 0.71" (18MM) 4 X 10 FT 0.24 (6MM) 0.79" (20MM)

0.31" (8MM)

0.47" (12MM)

LIMITED DÉCORS: 5 X 8 FT 5 X 12 FT 6 X 8 FT

**SOLIDS** 





# **METALS**



# WOODGRAINS













**STONES** 

















A perfect solution to provide improved and fully customizable functionality.

Carbonzero.