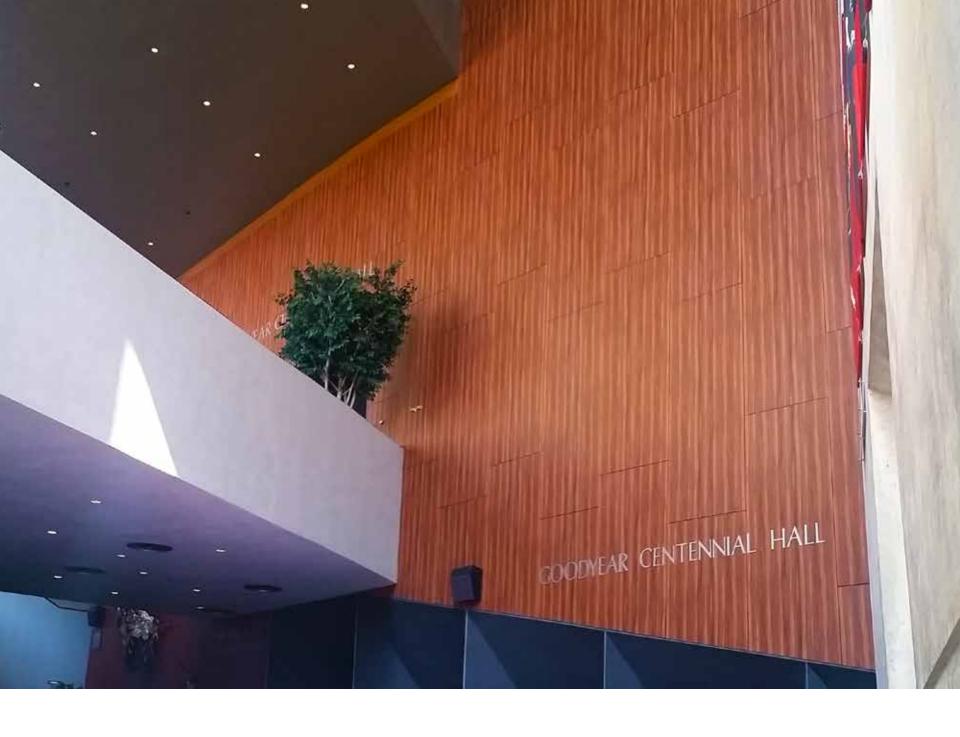

## DIGITAL

Carbonzero® digital capabilities allow unique one-sheet productions in all standard panel dimensions in a matte or gloss finish. Panels may be specified for exterior use and can be sequenced to provide large-scale graphics across a façade.