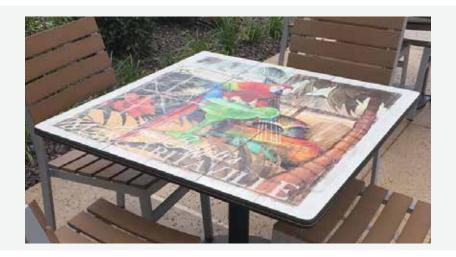

## COMPACT X<sup>2</sup>

CompactX² utilizes high performance polymers in collaboration with electron beam curing technology to give extreme durability in exterior applications. Perfect for outdoor table surfaces, areas subject to regular graffiti, laboratory and medical applications. CompactX² can be utilized horizontally with full UV exposure and maintain a 10 year warranty.

## DIGITAL

Carbonzero® digital capabilities allow unique one-sheet productions in all standard panel dimensions in a matte or gloss finish. Panels may be specified for exterior use and can be sequenced to provide large-scale graphics across a façade.