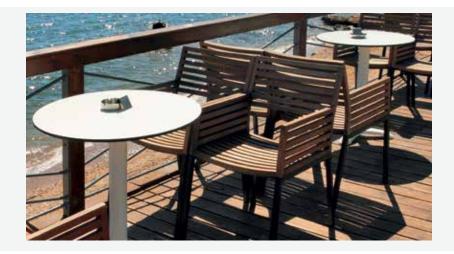

## COMPACT X<sup>2</sup>

CompactX² utilizes high performance polymers in collaboration with electron beam curing technology to give extreme durability in exterior applications. Perfect for outdoor table surfaces, areas subject to regular graffiti, laboratory and medical applications. CompactX² can be utilized horizontally with full UV exposure and maintain a 10 year warranty.