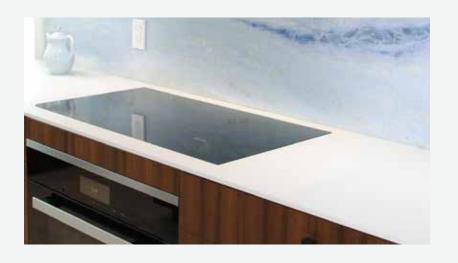

#### COMPACT

Compact offers excellent mechanical, structural and thermal properties. Compact is a high resistance panel with more dimensional stability and moisture resistance than conventional laminate panels. Compact is structural and designed for demanding applications such as transport and medical wall cladding, public restroom cubicles, lockers and commercial tables and counter tops. Common thickness ranging from 4mm to 25mm (.15" to 1").

# LAB GRADE

Lab Grade has a higher Chemical resistance than that of standard grade laminates. It is recommended for applications in chemical and clinical laboratories, darkrooms, hospital furniture, etc. It is also ideal for vertical or horizontal applications where it is required that appearance and durability remain the same, when being exposed to chemical agents such as strong alkalis, corrosive salts, oxidant agents, organic solvents, strong acids, etc.