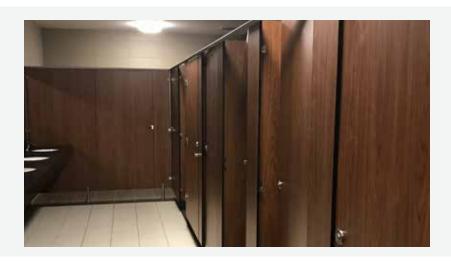

#### COMPACT

Compact offers excellent mechanical, structural and thermal properties. Compact is a high resistance panel with more dimensional stability and moisture resistance than conventional laminate panels. Compact is structural and designed for demanding applications such as transport and medical wall cladding, public restroom cubicles, lockers and commercial tables and counter tops. Common thickness ranging from 4mm to 25mm (.15" to 1").