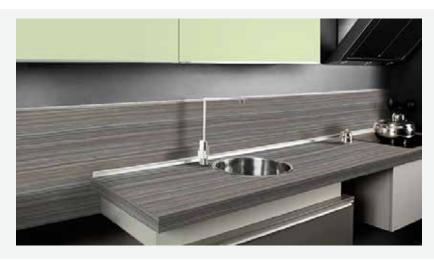

#### COMPACT

Compact offers excellent mechanical, structural and thermal properties. Compact is a high resistance panel with more dimensional stability and moisture resistance than conventional laminate panels. Compact is structural and designed for demanding applications such as transport and medical wall cladding, public restroom cubicles, lockers and commercial tables and counter tops. Common thickness ranging from 4mm to 25mm (.15" to 1").

#### HPL

Carbonzero® HPL offers all of the surface durability of Compact with the flexibility to be adhered to a wide array of cores for applications such as interior doors, cabinetry, counter tops, furniture and more. All Carbonzero® 1mm or .7mm thick HPL can be supplied with a matching edge treatment.