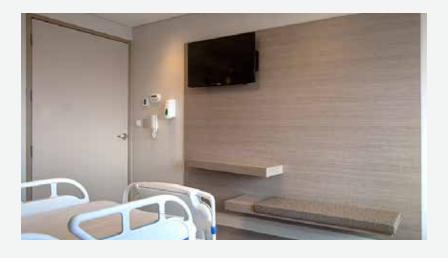

#### COMPACT

Compact offers excellent mechanical, structural and thermal properties. Compact is a high resistance panel with more dimensional stability and moisture resistance than conventional laminate panels. Compact is structural and designed for demanding applications such as transport and medical wall cladding, public restroom cubicles, lockers and commercial tables and counter tops. Common thickness ranging from 4mm to 25mm (.15" to 1").

# LAB GRADE

Lab Grade has a higher Chemical resistance than that of standard grade laminates. It is recommended for applications in chemical and clinical laboratories, darkrooms, hospital furniture, etc. It is also ideal for vertical or horizontal applications where it is required that appearance and durability remain the same, when being exposed to chemical agents such as strong alkalis, corrosive salts, oxidant agents, organic solvents, strong acids, etc.