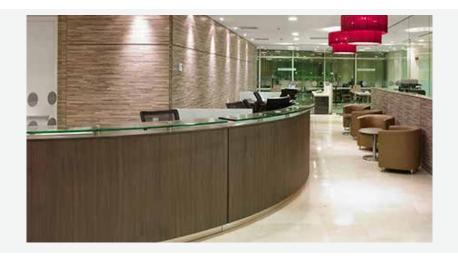

# **METALLIC**

Carbonzero® Metallics are ideal when a metal appearance is desired with a high level of durability in either interior or exterior environments.