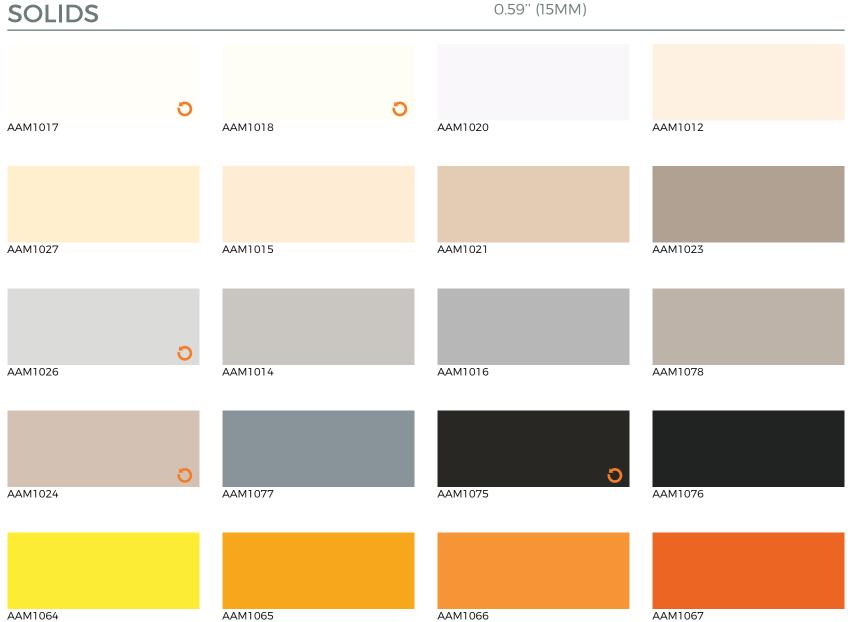

# **CARBONZERO®** Collection

SIZES:

THICKNESSES: 4 X 8 FT 0.16" (4MM) 0.71" (18MM) 4 X 10 FT 0.24 (6MM) 0.79" (20MM)

0.31" (8MM)

0.47" (12MM)

LIMITED DÉCORS: 5 X 8 FT 5 X 12 FT 6 X 8 FT

**SOLIDS** 