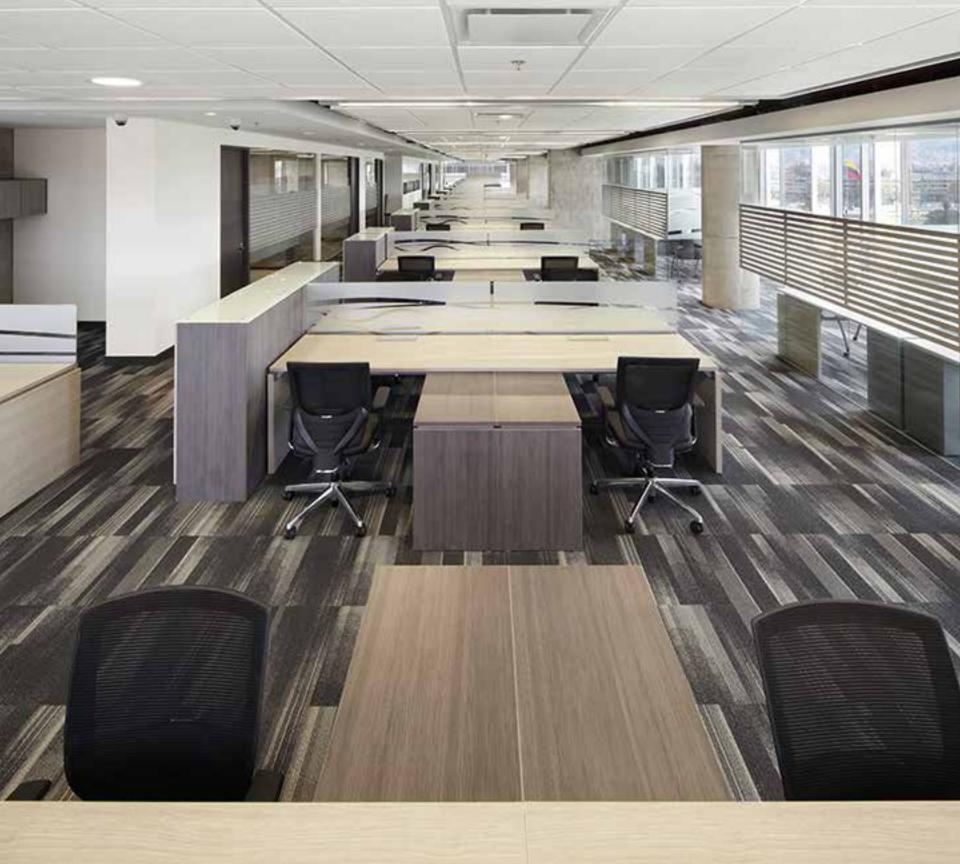

#### COMPACT

Compact offers excellent mechanical, structural and thermal properties. Compact is a high resistance panel with more dimensional stability and moisture resistance than conventional laminate panels. Compact is structural and designed for demanding applications such as transport and medical wall cladding, public restroom cubicles, lockers and commercial tables and counter tops. Common thickness ranging from 4mm to 25mm (.15" to 1").

#### HPL

Carbonzero® HPL offers all of the surface durability of Compact with the flexibility to be adhered to a wide array of cores for applications such as interior doors, cabinetry, counter tops, furniture and more. All Carbonzero® 1mm or .7mm thick HPL can be supplied with a matching edge treatment.