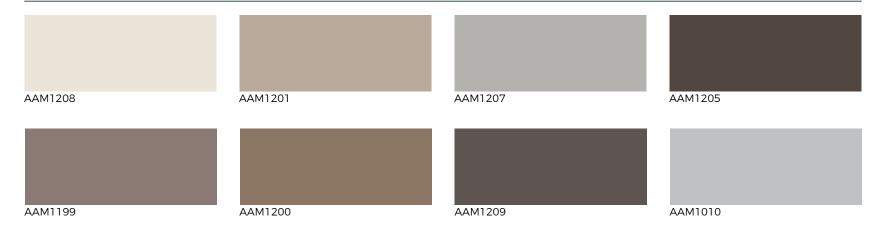

herefore obtaining a homogeneous color at corners or edges, giving the appearance of a solid material.



## **DRY ERASE**

Dry Erase offers a higher performance over conventional laminates for this kind of application. The Dry Erase requires easy maintenance in order to keep it free of marker traces. It is commonly used for Institutional furniture at training academies, offices, schools and universities.



# **METALLIC**

Carbonzero® Metallics are ideal when a metal appearance is desired with a high level of durability in either interior or exterior environments.





# **CARBONZERO®** Collection

SIZES:

THICKNESSES: 4 X 8 FT 0.16" (4MM) 0.71" (18MM) 4 X 10 FT 0.24 (6MM) 0.79" (20MM)

0.31" (8MM)

0.47" (12MM)

LIMITED DÉCORS: 5 X 8 FT 5 X 12 FT 6 X 8 FT

**SOLIDS** 





# **METALS**



# WOODGRAINS













**STONES** 

















A perfect solution to provide improved and fully customizable functionality.

Carbonzero.