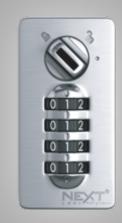

### Mechanical Lock

Mechanical locks are designed for day use lockers. The user chooses an available locker and operates it with a self-selected user code. Once the locker is vacated, it becomes available for a different user.