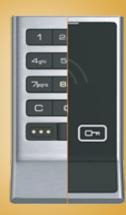

### Digital Lock

Digital locks operate with an alphanumeric standard keypad or touch RFID interface. The interface also contains a key slot to operate locks with an ADA compliant User Key.