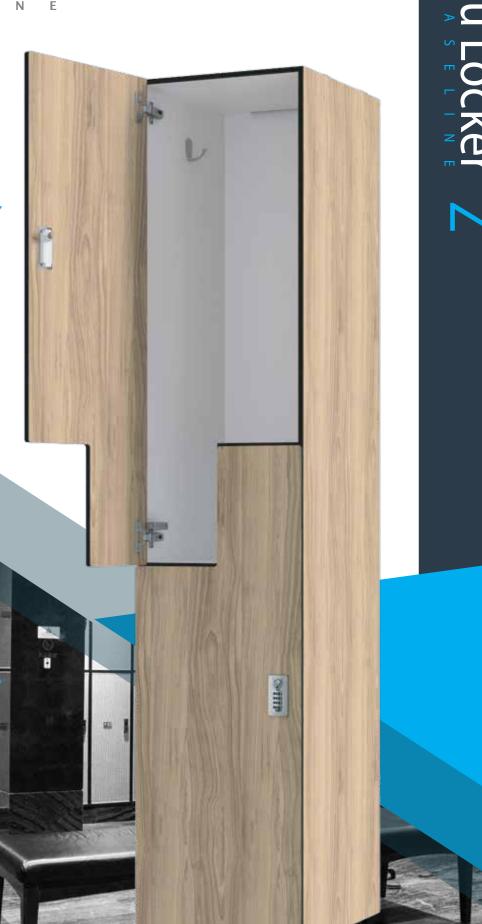

### Standard Sizes

Width: 12" / 15"

Depth: 15" / 18"

Height: 72" Excludes Base

### **Key Features**

- 100% Waterproof for indoor& outdoor application
- Extreme impact resistant doors
  - Class B fire rated
- Shipped flat or fully assembled
  - 10 year warranty

### Palette

CompactWood®:

**Natural Woods** 

CarbonZero®:

Woods, Solids and Abstract
Phenolic