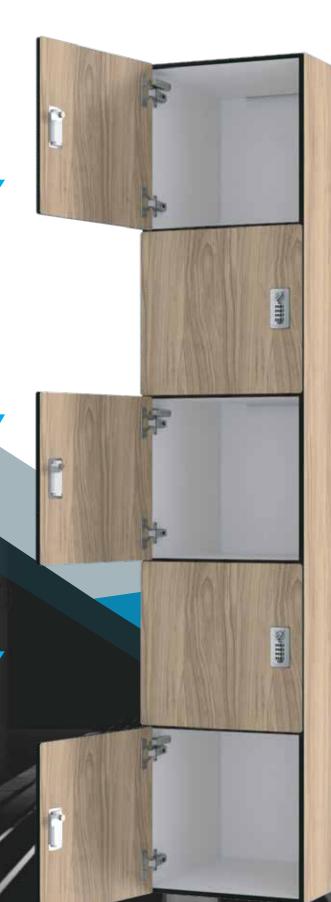

### Standard Sizes

Width: 12" / 15"

Depth: 15" / 18"

Height: 72" Excludes Base

### **Key Features**

- 100% Waterproof for indoor& outdoor application
- Extreme impact resistant doors
  - Class B fire rated
- Shipped flat or fully assembled
  - 10 year warranty

### Palette

CompactWood®:

**Natural Woods** 

CarbonZero®:

Woods, Solids and Abstract
Phenolic