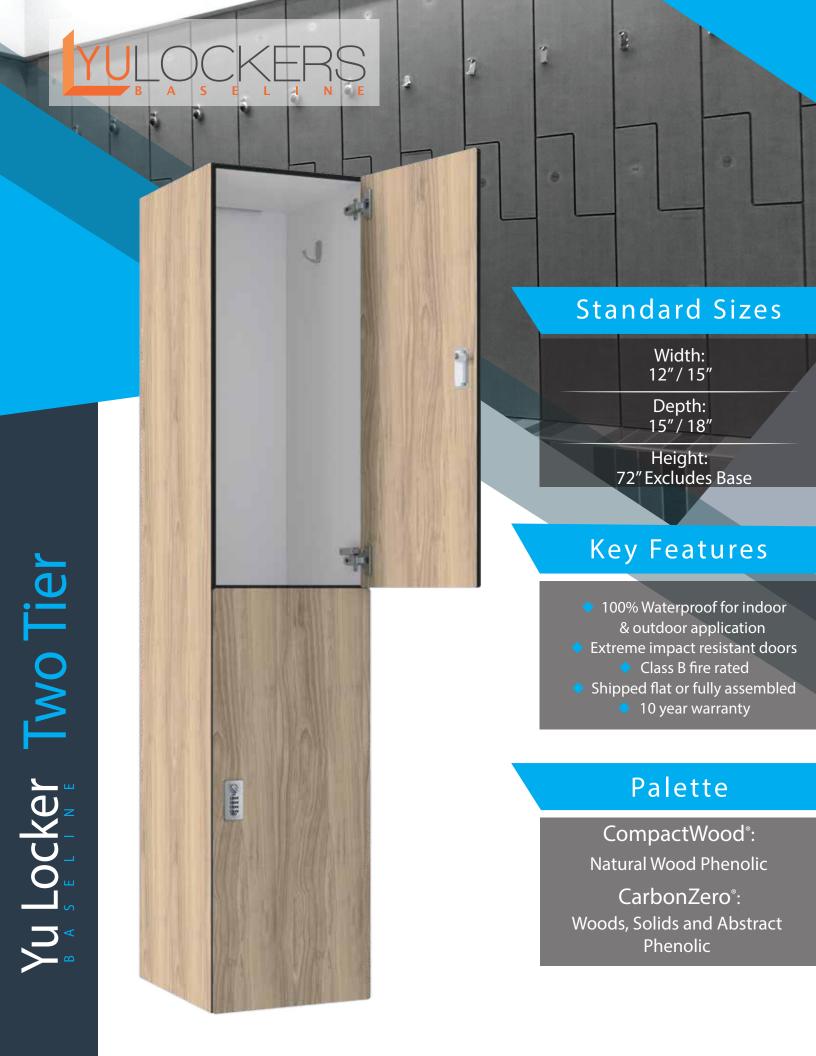

# Standard Sizes

Width: 12" / 15"

Depth: 15" / 18"

Height: 72" Excludes Base

### Key Features

- 100% Waterproof for indoor& outdoor application
- Extreme impact resistant doors
  - Class B fire rated
- Shipped flat or fully assembled
  - 10 year warranty

### Palette

CompactWood®:

**Natural Woods** 

CarbonZero®:

Woods, Solids and Abstract
Phenolic

A perfect solution for designers, architects, engineers, and property owners Yu Athletic Lockers are constructed from high quality CarbonZero® phenolic. The unique electron beam cured surfaces provide superior chemical and scratch