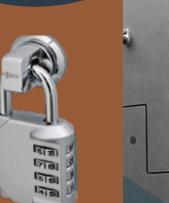

Cam locks can be adapted for both wooden and metal furniture, and are the ideal solution given their versatility and adaptability to all of our clients' needs.

### Mechanical Lock

Mechanical locks are designed for day use lockers. The user chooses an available locker and operates it with a self-selected user code. Once the locker is vacated, it becomes available for a different user.

### Digital Lock

Digital locks operate with an alphanumeric standard keypad or touch RFID interface. The interface also contains a key slot to operate locks with an ADA compliant User Key.