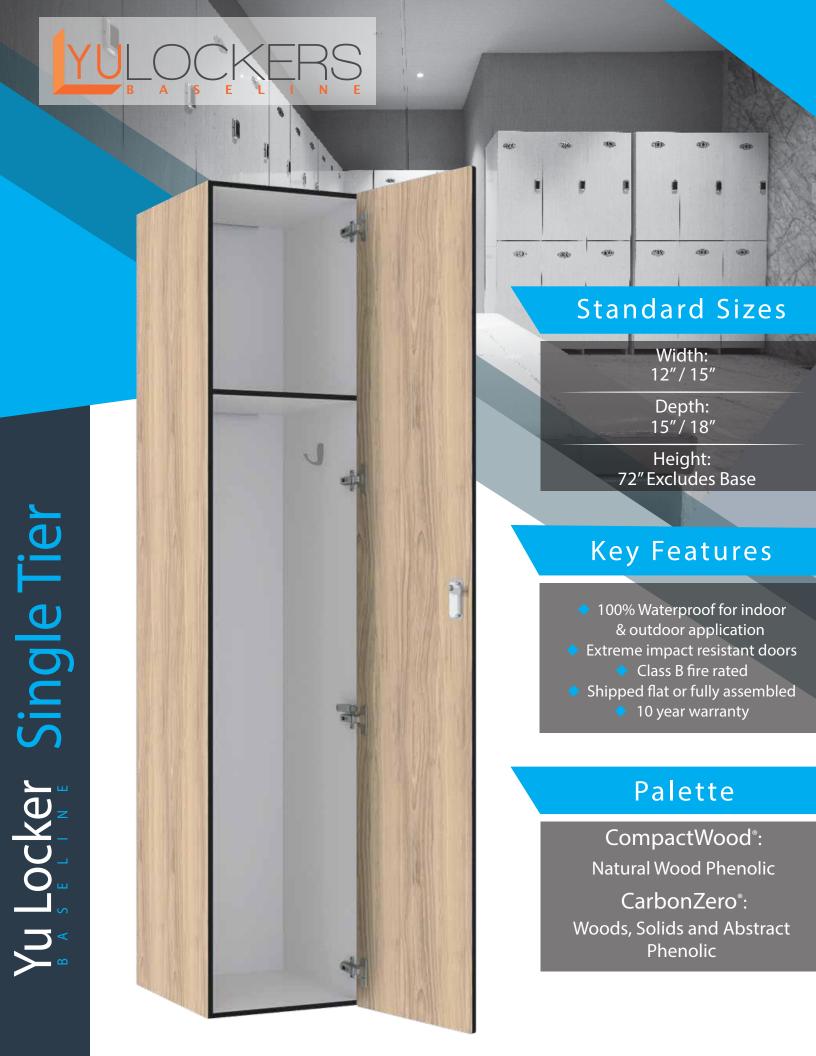

### Standard Sizes

Width: 12"/15"

Depth: 15" / 18"

Height: 72" Excludes Base

### **Key Features**

- 100% Waterproof for indoor & outdoor application
- Extreme impact resistant doors
  - Class B fire rated
- Shipped flat or fully assembled
  - 10 year warranty

### Palette

CompactWood®:

**Natural Woods** 

CarbonZero®:

Woods, Solids and Abstract Phenolic