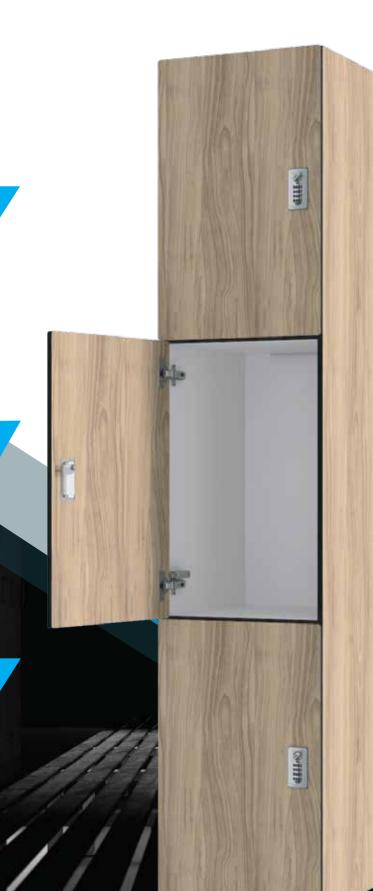

### Standard Sizes

Width: 12"/15"

Depth: 15" / 18"

Height: 72" Excludes Base

### **Key Features**

- 100% Waterproof for indoor & outdoor application
- Extreme impact resistant doors
  - Class B fire rated
- Shipped flat or fully assembled
  - 10 year warranty

### Palette

CompactWood®:

**Natural Woods** 

CarbonZero®:

Woods, Solids and Abstract Phenolic