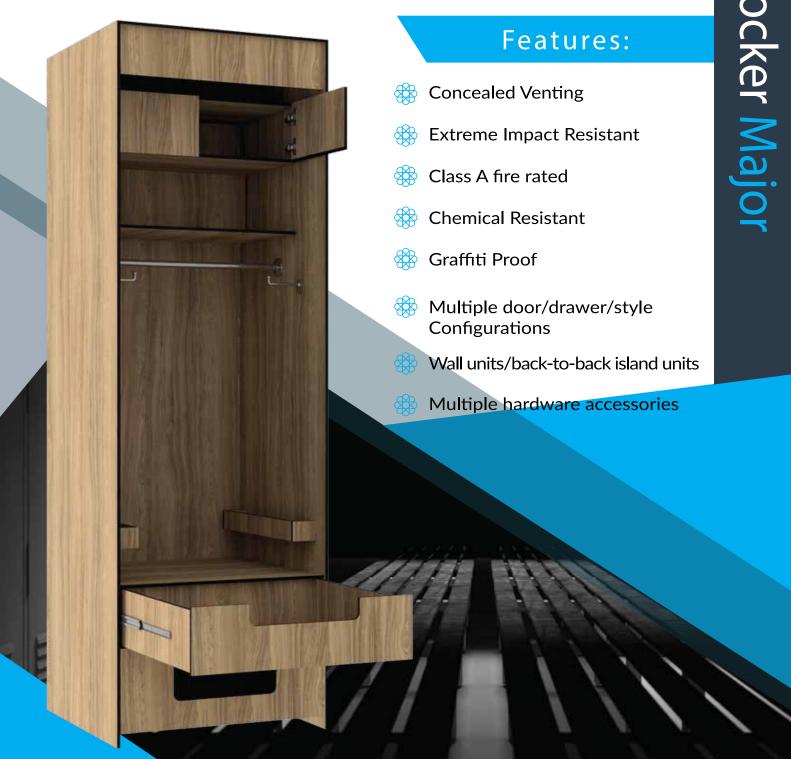

### Features:

- \$\bigot\text{\$\frac{1}{2}}\$ 100% Waterproof for indoor, outdoor and high humidity Applications
- Extreme Impact Resistant
- Class A fire rated
- Resistant to harsh cleaning chemicals
- Shipped flat or fully assembled
- 🗱 10 Year warranty

Yu Athletic Lockers are the best choice for professional sports facilities. Offering a high degree of design flexibility and durability, strength is built into every component. CarbonZero Compact $\mathsf{X}^\mathsf{z}$  is manufactured with high tech polymers and electron beam technology providing very high scratch and wear resistance. These lockers are fabricated to stand the test of time. The dense components, combined with stainless steel fasteners, withstand the most extreme conditions of moisture and humidity. CarbonZero CompactX<sup>2</sup> is impact, water and corrosion resistant, and does not support bacteria, fungi or pests of any kind.